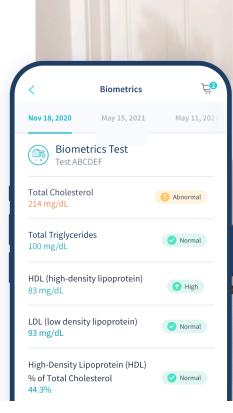

## It starts with a biometric screening

LetsGetChecked delivers an easyto-use at-home biometric test.

| At-home Biometric Screening Test |                                                                                       |
|----------------------------------|---------------------------------------------------------------------------------------|
| Identify or Manage:              | Pre-diabetes or diabetes,<br>cardiovascular health, and<br>general health risks       |
| Collection Method:               | Blood spot card, tape measure,<br>blood pressure cuff                                 |
| Online results:                  | 24 – 72 hours                                                                         |
| What does it test for?           | Glucose<br>Cholesterol<br>HDL<br>LDL<br>HDL % of total cholesterol<br>Triglycerides   |
| What does it measure?            | Height<br>Weight<br>BMI<br>Waist circumference<br>Hip circumference<br>Blood pressure |
| Shelf life                       | 3 – 6 months                                                                          |