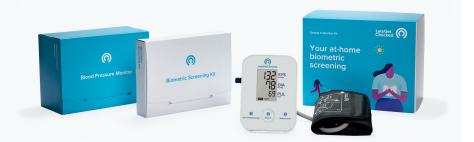

## It starts with a biometric screening

LetsGetChecked delivers an easyto-use at-home biometric test.

| At-home Biometric Screening Test |                                                                                       |
|----------------------------------|---------------------------------------------------------------------------------------|
| Identify or Manage:              | Pre-diabetes or diabetes,<br>cardiovascular health, and<br>general health risks       |
| Collection Method:               | Blood spot card, tape measure,<br>blood pressure cuff                                 |
| Online results:                  | 24 – 72 hours                                                                         |
| What does it test for?           | Glucose<br>Cholesterol<br>HDL<br>LDL<br>HDL % of total cholesterol<br>Triglycerides   |
| What does it measure?            | Height<br>Weight<br>BMI<br>Waist circumference<br>Hip circumference<br>Blood pressure |
| Shelf life                       | 3 – 6 months                                                                          |